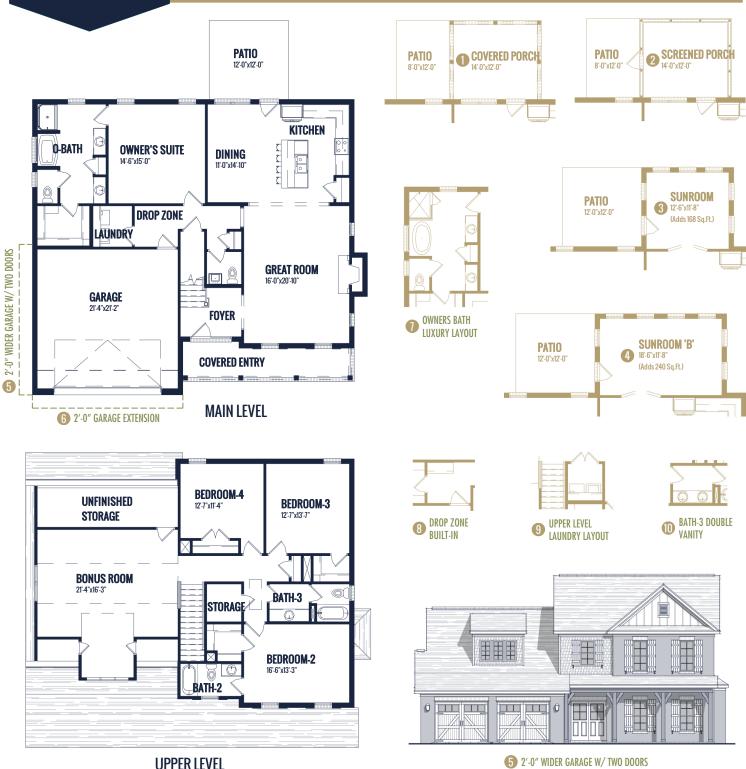

## FLOOR PLAN: ADELINE FRENCH COUNTRY

## Specs:

Bathrooms:

Bedrooms: 4

Square Footage: 2,935 Sq.Ft.

3.5

First Level: 1,515 Sq.Ft.

Second Level: 1,420 Sq.Ft.

Width 48'-10" . Depth: 44'-10"

## Options Shown:

- Covered Porch
- 2 Screened in Porch
- 3 Sunroom (Adds 168 Sq.Ft.)
- 4 Sunroom 'B' (Adds 240 Sq.Ft.)
- 5 2'-0" Wider Garage w/ Two Doors
- 6 2'-0" Garage Extension

- Owners Bath Luxury Layout
- 8 Drop Zone Built-in
- 9 Upper Level Laundry Layout
- Bath-3 Double Vanity