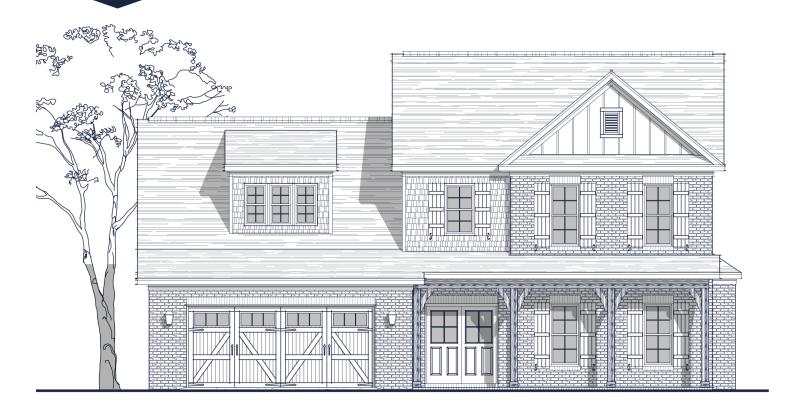

## FLOOR PLAN: ADELINE FRENCH COUNTRY

## Specs:

Bathrooms:

Bedrooms: 4

Square Footage: 2,935 Sq.Ft.

3.5

First Level: 1,515 Sq.Ft.

Second Level: 1,420 Sq.Ft.

Width 48'-10" . Depth: 44'-10"